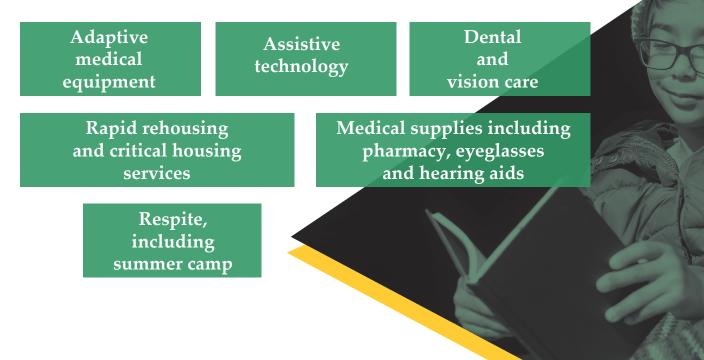

#### Examples of Vital Services and Supports Funded by the Family Resource Fund:

With more than 10,000 clients yearround, it is critical that we grow this fund. 100% of net proceeds will benefit the Family Resource Fund.